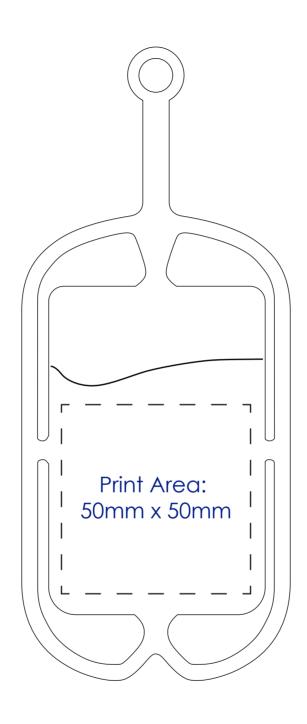

### **Product Colour**

120mm x 72mm Silicone Phone & Card Holder Branding Method: Pad Printed

## **Logo Size**